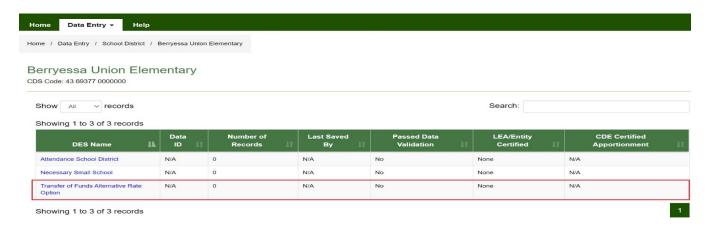

School districts must concur with the transfer of fund at \$0 rate (i.e., no transfer through the Principal Apportionment) by completing the Transfer of Funds Alternative Rate Option data entry screen. If the district does not submit the selection, the CDE will transfer funds at the rate equal to the district's base, supplemental and concentration grant per ADA. The screenshots below illustrate district PADC data entry screen: