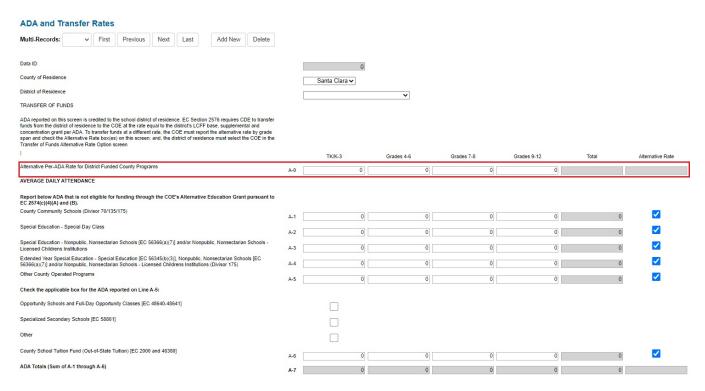

At 2021-22 P-1 attendance reporting, the SCCOE will report an alternative per ADA rate of \$0 for all types of ADA reported for the district of residence. The figure below illustrates SCCOE PADC data entry screen: