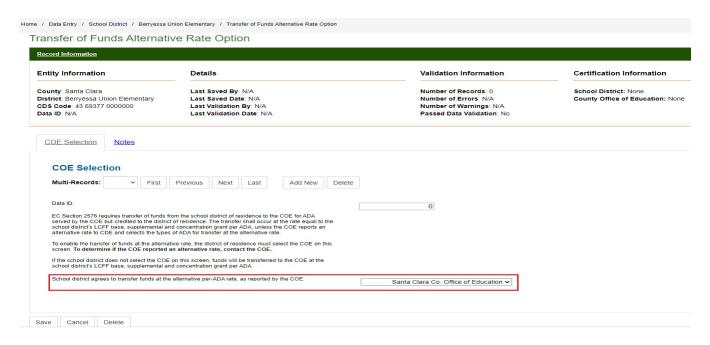

School districts must concur with the transfer of fund at \$0 rate (i.e., no transfer through the Principal Apportionment) by completing the Transfer of Funds Alternative Rate Option data entry screen. If the district does not submit the selection, the CDE will transfer funds at the rate equal to the district's base, supplemental and concentration grant per ADA. The screenshots below illustrate district PADC data entry screen:

District Business Advisory Services (DBAS) will review the above screen in the PADC certified data to ensure that the SCCOE is selected during P-1 attendance submission.

Each entity reporting data must certify the record in order for it to move forward to an oversight entity certification, and subsequent transfer to the CDE. A PADC Administrator is the only user role with permission to certify data records. Certification acts as the seal on the record; therefore, data cannot be edited after the reporting entity certified the record. Please contact the oversight entity Administrator (Attachment A) to remove the original certification if you would like to make edits after certification.